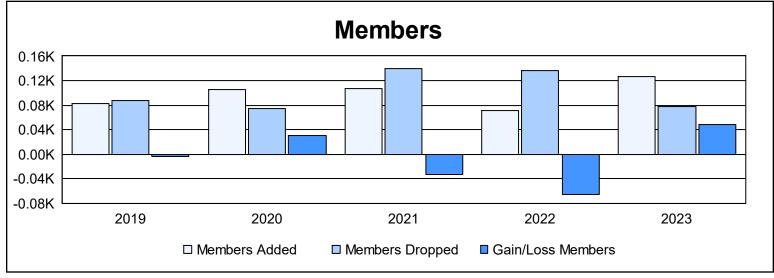

District 415 As of June 2023 Cumulative

| Year      | New<br>Clubs | Dropped<br>Clubs | Gain/<br>Loss<br>Clubs | New<br>Members | Charter<br>Members | Reinstate<br>Members | Transfer<br>Members | Total<br>Member<br>Added | Total<br>Members<br>Dropped | Gain/<br>Loss<br>Members |
|-----------|--------------|------------------|------------------------|----------------|--------------------|----------------------|---------------------|--------------------------|-----------------------------|--------------------------|
| 2018-2019 | 2            | 1                | 1                      | 29             | 51                 | 1                    | 2                   | 83                       | 87                          | -4                       |
| 2019-2020 | 3            | 0                | 3                      | 31             | 69                 | 2                    | 3                   | 105                      | 75                          | 30                       |
| 2020-2021 | 2            | 8                | -6                     | 24             | 69                 | 10                   | 4                   | 107                      | 140                         | -33                      |
| 2021-2022 | 0            | 5                | -5                     | 41             | 13                 | 11                   | 6                   | 71                       | 136                         | -65                      |
| 2022-2023 | 2            | 1                | 1                      | 47             | 63                 | 14                   | 2                   | 126                      | 78                          | 48                       |
| Average   | 2            | 3                | -1                     | 34             | 53                 | 8                    | 3                   | 98                       | 103                         | -5                       |