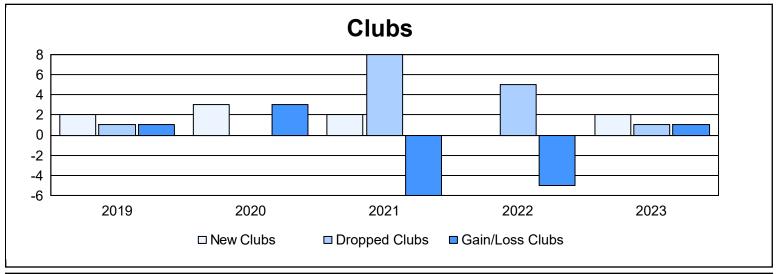

District 415 As of June 2023 Cumulative

| Year      | New<br>Clubs | Dropped<br>Clubs | Gain/<br>Loss<br>Clubs | New<br>Members | Charter<br>Members | Reinstate<br>Members | Transfer<br>Members | Total<br>Member<br>Added | Total<br>Members<br>Dropped | Gain/<br>Loss<br>Members |
|-----------|--------------|------------------|------------------------|----------------|--------------------|----------------------|---------------------|--------------------------|-----------------------------|--------------------------|
| 2018-2019 | 2            | 1                | 1                      | 29             | 51                 | 1                    | 2                   | 83                       | 87                          | -4                       |
| 2019-2020 | 3            | 0                | 3                      | 31             | 69                 | 2                    | 3                   | 105                      | 75                          | 30                       |
| 2020-2021 | 2            | 8                | -6                     | 24             | 69                 | 10                   | 4                   | 107                      | 140                         | -33                      |
| 2021-2022 | 0            | 5                | -5                     | 41             | 13                 | 11                   | 6                   | 71                       | 136                         | -65                      |
| 2022-2023 | 2            | 1                | 1                      | 47             | 63                 | 14                   | 2                   | 126                      | 78                          | 48                       |
| Average   | 2            | 3                | -1                     | 34             | 53                 | 8                    | 3                   | 98                       | 103                         | -5                       |